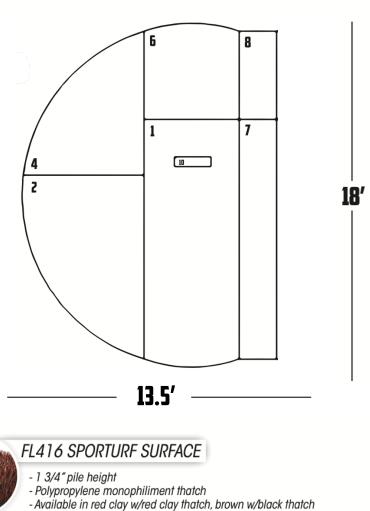

# **ELD SINGLE BULLPEN 1ST BASE**

| PRODUCT (#)                   | οτν    | WEIGHT   | DIMENSIONS      |
|-------------------------------|--------|----------|-----------------|
|                               | Gerri. | WEIGHT   | DIMENSIONS      |
| ADULT FRONT CENTER (1)        | 1      | 305 LBS. | 156″Lx60″Wx10″H |
| $\bigcirc$                    |        |          |                 |
| ADULT REAR CENTER (6)         | 1      | 125 LBS. | 60″Lx60″Wx10″H  |
|                               |        |          |                 |
| ADULT FRONT SPACER (7)        | 1      | 120 LBS. | 150″Lx24″Wx10″H |
| $\langle \rangle$             |        |          |                 |
| ADULT REAR SPACER (8)         | 1      | 50 LBS.  | 58″Lx24″Wx10″H  |
|                               |        |          |                 |
| ADULT FRONT LEFT (3)          | 0      | 190 LBS. | 116″Lx77″Wx10″H |
|                               |        |          |                 |
| ADULT FRONT RIGHT (2)         | 1      | 190 LBS. | 116″Lx77″Wx10″H |
|                               |        |          |                 |
| ADULT REAR LEFT (5)           |        | 165 LBS. | 91″Lx77″Wx10″H  |
|                               |        |          |                 |
| ADULT REAR RIGHT (4)          | 1      | 165 LBS. | 91″Lx77″Wx10″H  |
|                               |        |          |                 |
| 4 SIDED PITCHER'S RUBBER (10) | 1      | 18 LBS.  | 24″Lx6″Wx6″H    |